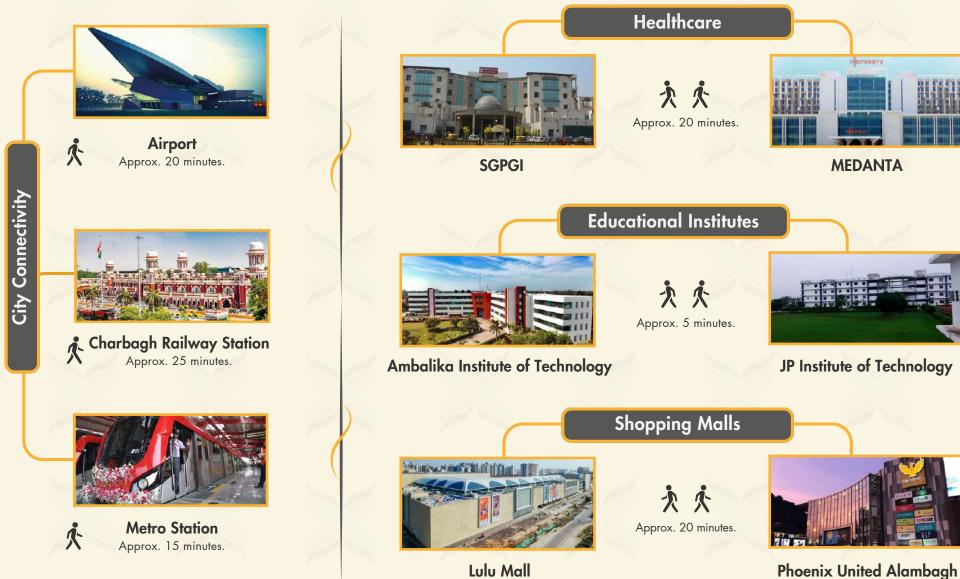

# **Unveil Distances and Location Advantages:**

Konark Sun City Enjoys a Strategic Location that Places Vital Landmarks Within Reach

Lulu Mall

отперапта

**MEDANTA** 