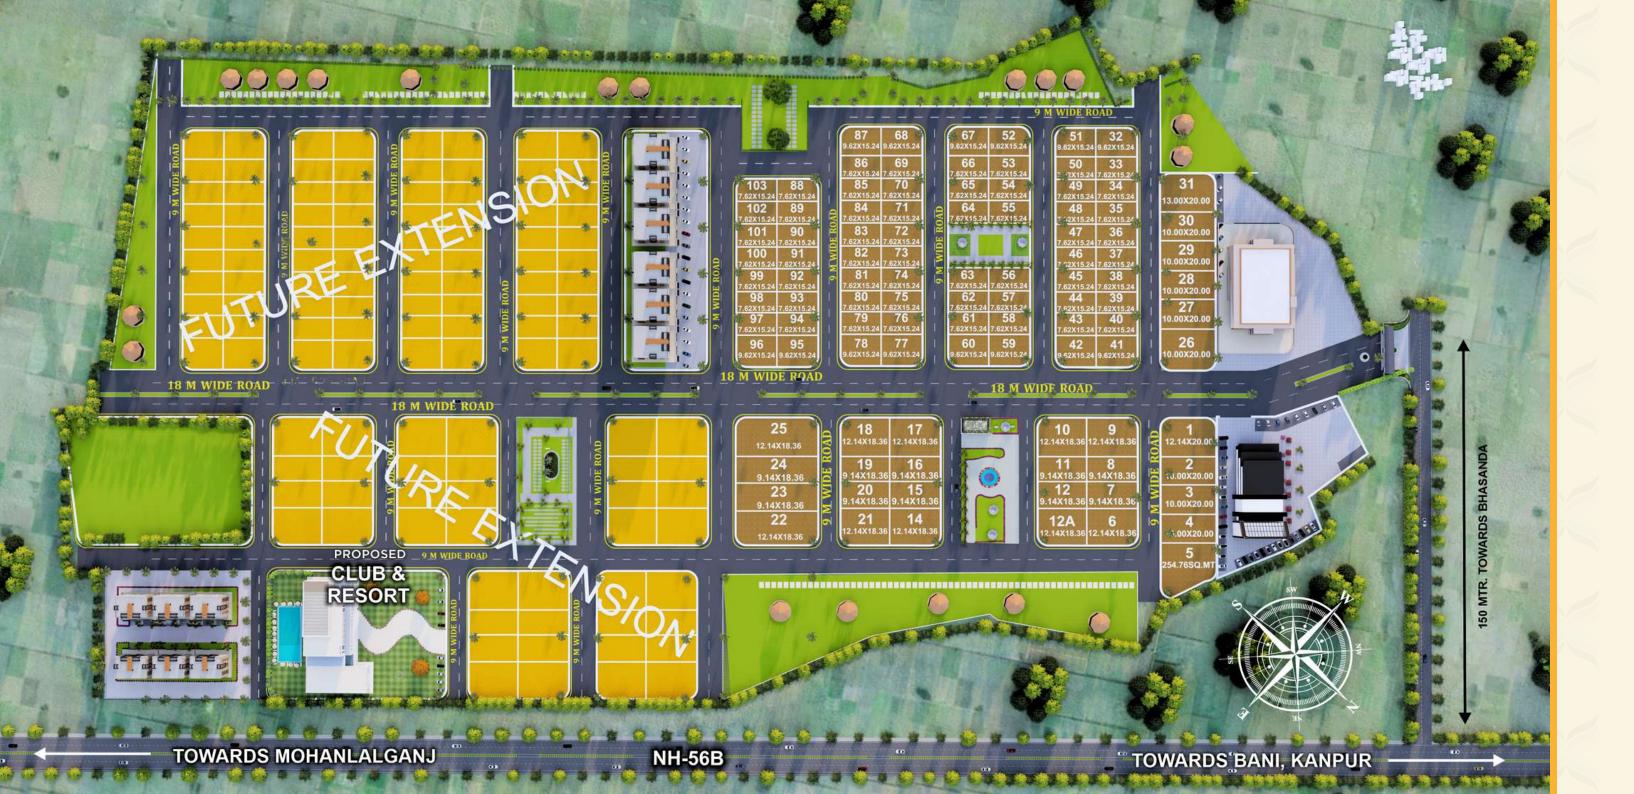

# **Plot Dimensions**

| A) 7.62 X 15.24  | <br>116 SQM (1250 SQFT)       |
|------------------|-------------------------------|
| B) 9.62 X 15.24  | <br>146.60 SQM (1578.10 SQFT) |
| C) 9.14 X 18.36  | <br>167.81 SQM (1806 SQFT)    |
| D) 10 X 20       | <br>200 SQM (2152.80 SQFT)    |
| E) 12.14 X 18.36 | <br>222.89 SQM (2399.19 SQFT) |
| F) 13 X 20       | <br>260 SQM (2798 SQFT)       |

## The Township:

It's Time to Own Your Dream Home

Serviced plots are DREAM COME TRUE, They are your peace of heaven on the earth. We are in a variety of options for our owners - available in plots, row-houses configurations and offering the best Luxury & Exclusively combined with a holistic & lifestyles of it's residents. The township will have all amenities which are necessary to live like a king and is nearby all important places which are in very short distance range.