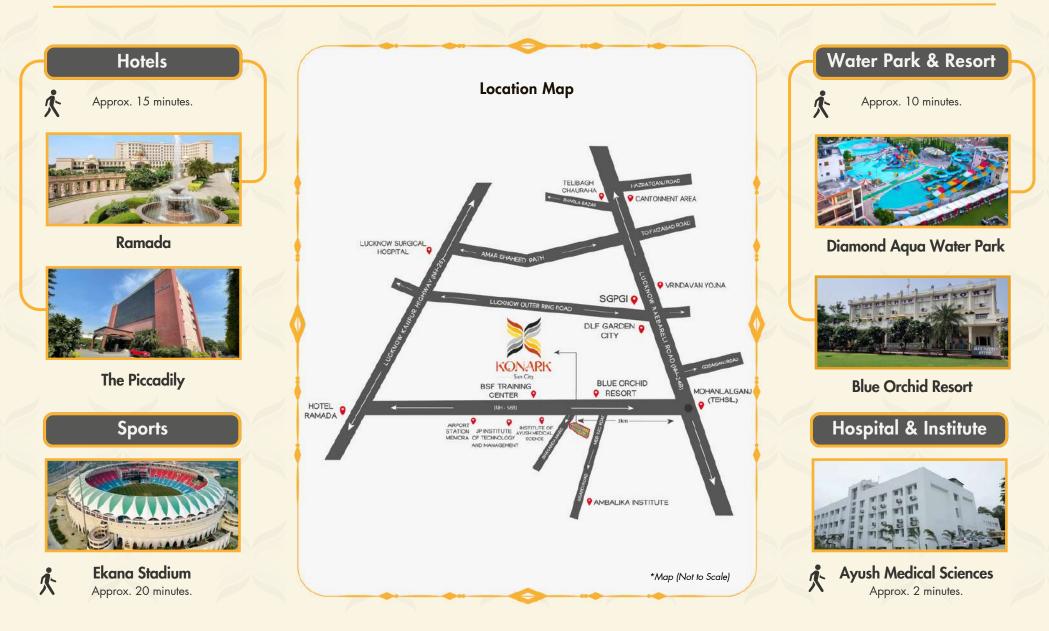

# Location Map:

Strategically Located, Konark Sun City Benefits from an Advantageous Location that Fosters Connectivity and Convenience